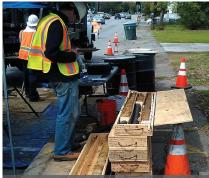

#### **Field and Remote Sensing Methods:**

 Using modern field methodes: remote sensing, geologic trenching, geologic drilling, cone penetrometer testing (CPT),

Geologic Drilling and Core Description